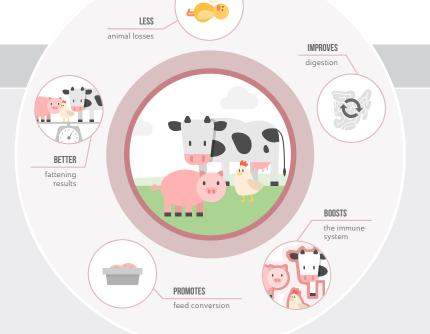

# With the impulse of nature.

Take advantage of biostimulation with Penergetic for sustainable and beneficial animal husbandry.

Strong animals with penergetic t. The simple addition to feed ensures an uncomplicated application. It supports the digestion and feed conversion of the animals and thus contributes to the better well-being of the animal.

- Improved immune system
- Supports digestion
- Increase in animal welfare
- Better fattening results
- 📵 Fewer animal losses

\* Approved for organic farming in Switzerland in accordance with FiBL's list of operating resources