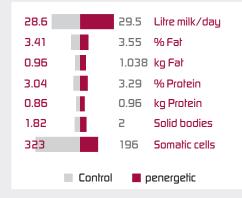

### **Mastitis treatment**

Results show significant response to penergetic t application in terms of quality and production parameters

\* For a mixture, the manufacturer's instructions must be observed. Further information can be found in our Instructions.