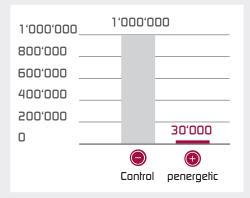

### **E.Coli in chicken manure** Significantly lower number of E.coli bacteria

in chicken manure